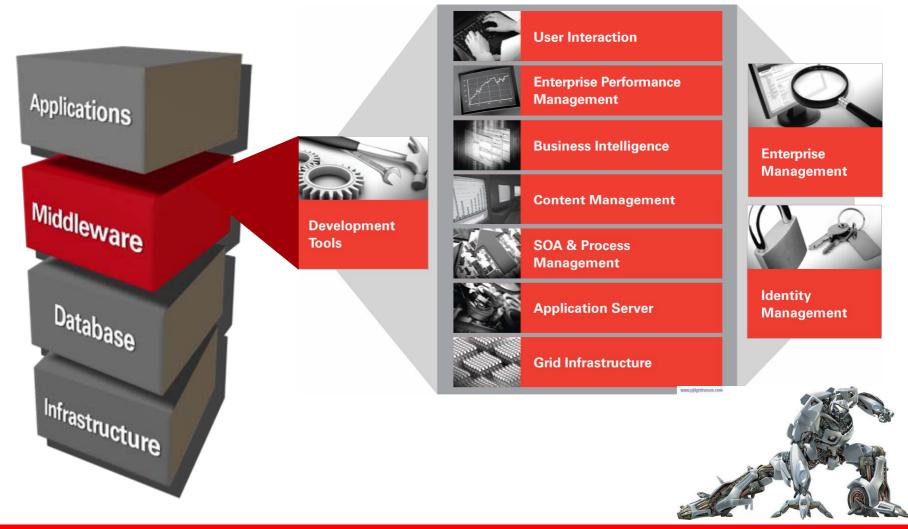

### **Oracle Fusion Middleware Products**

#### Fusion Middleware Product Strategy

- Complete and Integrated Middleware Suite
  - Best of Breed
  - Hot Pluggable
  - Unified Suite
    - Application Development, Business Process Execution, Business Intelligence, and Enterprise 2.0
- Develop, Test, and Upgrade as a Suite
- With Lowest Cost of Ownership

#### **Oracle Fusion Middleware**