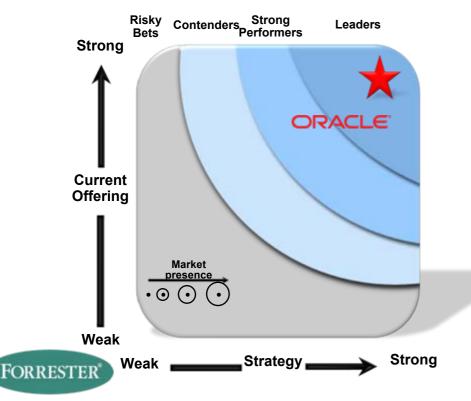

#### Leader, Forrester Wave

- Application Server Platform
- Platform for Service Oriented Architect
- Enterprise Service Bus
- Integration-Centric BPMS
- SOA Lifecycle Management
- Information-as-a-Service
- Enterprise Content Management
- Identity & Access Management
- Content Management Suites
- Business Performance Solutions