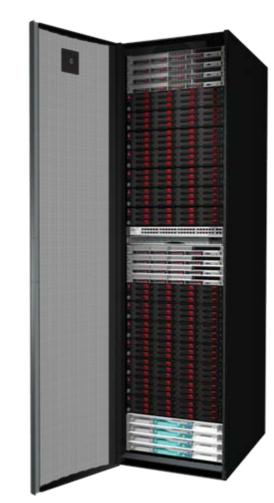

#### **HP Oracle Database Machine**

#### • 8 DL360 Oracle Database servers

- 2 quad-core Intel Xeon, 32GB RAM
- Oracle Enterprise Linux
- Oracle RAC
- 14 Exadata Storage Cells (SAS or SATA)
  - Up to 14 TB uncompressed user data (SAS)
  - Up to 46 TB uncompressed user data (SATA)
- 4 InfiniBand switches
- 1 Gigabit Ethernet switch
- Keyboard, Video, Mouse (KVM) hardware
- Hardware Warranty
  - 3 YR Parts/3 YR Labor/3 YR On-site
  - 24X7, 4 Hour response time

#### Add more racks for unlimited scalability