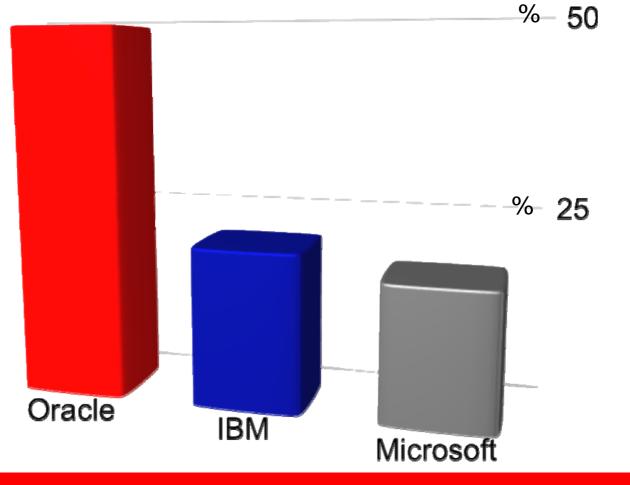

#### **Oracle Database Product Strategy**

Source: Gartner Dataquest ,Market Share: Relational Database Management Systems by Operating System, Worldwide, 2007 - Colleen Graham, Dan Sommer and Bhavish Sood - June XX, 2008